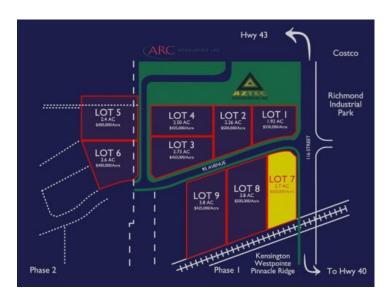

## MLS # A2116129

\$1,485,000

Division: Urban Rail Business Park

Lot Size: 2.70 Acres

Lot Feat: 
By Town: 
LLD: 21-71-6-W6

Zoning: IG

Water: 
Sewer: 
Utilities: -

Urban Rail Business Park is located on a major four-lane artery in southwest Grande Prairie with unparalleled quick access to both Hwy 43 and Hwy 40. Vendors and customers are across the road in one of Grande Prairie's most populated Industrial Parks. If high exposure, easy access, and nearby amenities, communities, vendors, and customers are valuable to your bottom line, Grande Prairie's Urban Rail Business Park could be the perfect fit for you. - Build-to-suit options to lease or purchase with possible construction in under a year. - Industrial lots with other commercial zoning potential. - Possible Railway spur opportunities - Flexible lot configuration