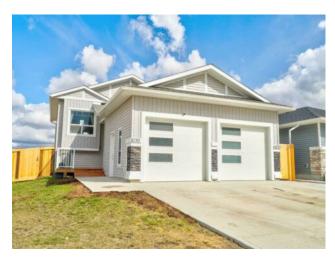

## 8730 83 Avenue Grande Prairie, Alberta

## MLS # A2213790

\$569,900

| Division: | Fieldbrook                                        |        |                  |
|-----------|---------------------------------------------------|--------|------------------|
| Type:     | Residential/House                                 |        |                  |
| Style:    | Attached-Up/Down, Bi-Level                        |        |                  |
| Size:     | 1,257 sq.ft.                                      | Age:   | 2019 (6 yrs old) |
| Beds:     | 5                                                 | Baths: | 3                |
| Garage:   | Double Garage Attached                            |        |                  |
| Lot Size: | 0.13 Acre                                         |        |                  |
| Lot Feat: | Back Yard, City Lot, Corner Lot, Front Yard, Lawn |        |                  |

Features: Open Floorplan, See Remarks, Tankless Hot Water, Walk-In Closet(s)

Inclusions: Shed

Discover this beautifully designed up/down duplex, featuring two legal suites perfect for multi-generational living or rental income. The upper suite offers 3 bedrooms, 2 bathrooms, and an open-concept layout with modern finishes and large windows that flood the space with natural light. The spacious lower suite includes 2 bedrooms, 1 bathroom, and the same modern finishes, complemented by generous windows. Each unit comes with its own attached single garage for added convenience. Situated on a large, fenced, and landscaped corner lot, this home is just steps away from scenic walking trails. Ideal for investors or families, this property combines style, functionality, and a prime location. Don't miss out on this exceptional opportunity!