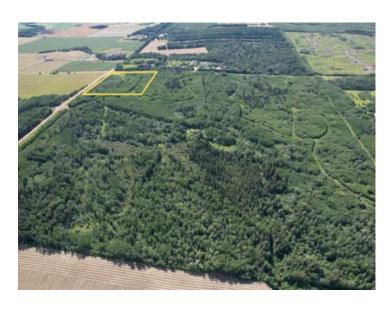

## 744 Township Rural Grande Prairie No. 1, County of, Alberta

MLS # A2214572

\$329,900

Division: NONE

Lot Size: 10.00 Acres

Lot Feat: -

By Town: Sexsmith

**LLD:** 27-74-6-W6

Zoning: CR-5

Water: None, See Remarks

Sewer:

Utilities: Electricity at Lot Line

Welcome to a stunning 10-acre parcel tucked away in the beautiful Saddle Hills area, and just a few minutes from Sexsmith and Grande Prairie. Offering breathtaking views overlooking the valleys of the Saddle Hills, and the mountains beyond, this property captures the true essence of rural Alberta living. With a few trails already carved through the landscape and crown land directly to the north, adventure and serenity are right at your doorstep. Whether you're looking to build your dream home, start a hobby farm, or simply escape to a peaceful retreat, this parcel provides the perfect backdrop. Power is already brought onto the property, putting you one step closer to turning your vision into reality. Opportunities like this don't come along often, take the first step toward your future today!