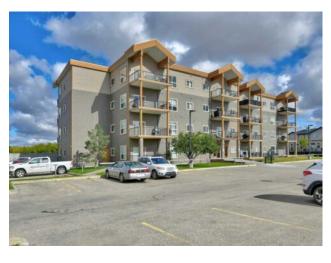

## 102, 9229 Lakeland Drive Grande Prairie, Alberta

Features: Breakfast Bar, Open Floorplan

Inclusions: fridge, stove, washer, dryer, dishwasher, microwave rangehood (appliances in as is condition)

Immediate possession available on this ground floor 2 bedroom, 2 bath corner unit in The Vistas at Crystal Lake. Nice open floor plan with a 4pc ensuite, convenient kitchen and a nice sunny south face dining area and living room with patio doors leading to the balcony. Pet friendly building but restrictions do apply. Condo fee is \$643/ month and includes heat and water. Book your viewing today!