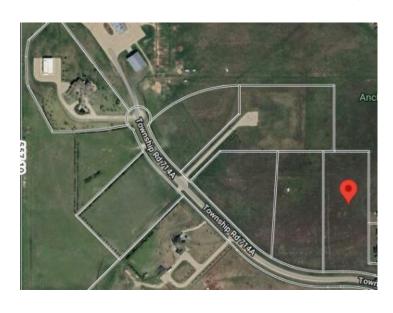

## 3, 714040 71 Range Rd Rural Grande Prairie No. 1, County of, Alberta

MLS # A2215056

\$239,000

Division: NONE

Lot Size: 5.75 Acres

Lot Feat: 
By Town: Grande Prairie

LLD: 26-71-7-W6

Zoning: CR5

Water: Public

Sewer: 
Utilities: -

VACANT LOT AND IMMEDIATE POSSESSION!!! This 5.75 acre lot is ready to build on and zoned CR 5 country residential. Enjoy the convenience of being just minutes from Grande Prairie, where you'll find a variety of amenities to suit your lifestyle. With flexible options for build-to-suit and carrying options available, your vision can become a reality. Don't miss out on this incredible opportunity to invest in a community. For more details and to explore your options, call Sean today! Your dream home is just a lot away!