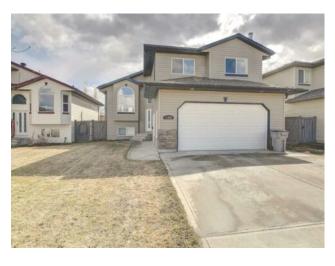

## 11053 66 Avenue Grande Prairie, Alberta

## MLS # A2215105

\$549,900

O'Brien Lake Division: Residential/House Type: Style: Modified Bi-Level Size: 1,503 sq.ft. Age: 2005 (20 yrs old) **Beds:** Baths: Garage: Double Garage Attached, RV Access/Parking, RV Gated Lot Size: 0.14 Acre Lot Feat: Landscaped

Features: Ceiling Fan(s), Jetted Tub, Separate Entrance, Stone Counters, Storage, Vaulted Ceiling(s), Walk-In Closet(s)

Inclusions: N/A

Welcome to this BEAUTIFULLY UPDATED 5-bedroom, 3-bathroom home with WALK-OUT BASEMENT, located in the highly desirable family-friendly neighborhood of O'Brien Lake. Thoughtfully renovated with modern touches throughout, this home combines comfort, style, and functionality in a layout perfect for growing families or those who love to entertain. Step inside to discover stunning NEW VINYL PLANK FLOORING, FRESH PAINT, AND AN OPEN-CONCEPT MAIN FLOOR that feels bright and airy under vaulted ceilings. The NEWLY RENOVATED KITCHEN is the heart of the home, featuring crisp white cabinetry, quartz countertops, a modern tile backsplash, stainless steel appliances, a corner pantry, and stylish floating shelves—ideal for showcasing your favorite pieces. A sleek black double sink overlooks the backyard, with easy access to the full-length deck that spans the back of the home. The INVITING LIVING ROOM centers around a cozy natural gas fireplace, framed by a custom feature wall and accented with designer lighting—creating the perfect space for family movie nights or hosting friends. Enjoy the convenience of a MAIN-FLOOR PRIMARY SUITE complete with a walk-in closet and luxurious 5-piece ensuite, including a jetted tub for relaxing evenings. Two additional bedrooms are located above the garage, along with a full 4-piece bathroom, offering a private space for kids or guests. Downstairs, the BRIGHT WALK-OUT BASEMENT offers even more space with two generously sized bedrooms, another updated full bathroom, a laundry room, and a large family room with a charming wood-burning fireplace. The walk-out leads to a concrete patio—perfect for a hot tub or backyard lounge setup. The FULL FENCED BACKYARD offers RV PARKING with double gated access, while the heated double