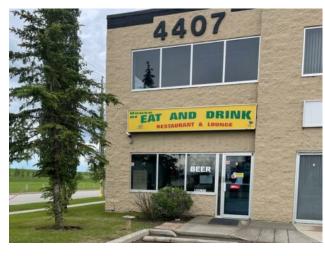

## 2, 4407 116 Avenue SE Calgary, Alberta

MLS # A2215178

\$529,900

Industrial

Lot Feat:

East Shepard Industrial

Division:

Type:

Bus. Type: Sale/Lease: For Sale

Bldg. Name: Bus. Name: Size: 1,667 sq.ft.

Zoning: I-G

Addl. Cost: Based on Year: Utilities: Parking: Lot Size: -

Inclusions: Call Lister

Heating: Floors:

Roof:

**Exterior:** 

Water:

Sewer:

A Rare find!!! Opportunity is knocking to purchase an industrial bay with all restaurant equipment included. Awesome location minutes from Barlow Trail & Deerfoot Trail. This END unit is in great condition, with two washrooms, a walk-in-cooler and a Mezzanine. Call today for your private viewing.