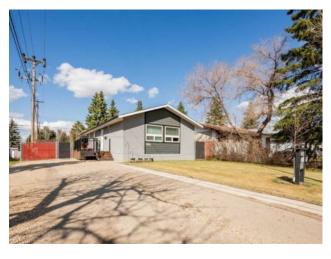

## 9546 85 Avenue Grande Prairie, Alberta

MLS # A2215337

\$320,000

| Division: | Highland Park     |        |                   |  |  |
|-----------|-------------------|--------|-------------------|--|--|
| Type:     | Residential/House |        |                   |  |  |
| Style:    | Bungalow          |        |                   |  |  |
| Size:     | 960 sq.ft.        | Age:   | 1972 (53 yrs old) |  |  |
| Beds:     | 4                 | Baths: | 1 full / 1 half   |  |  |
| Garage:   | Parking Pad       |        |                   |  |  |
| Lot Size: | 0.14 Acre         |        |                   |  |  |
| Lot Feat: | Landscaped        |        |                   |  |  |

See Remarks

Inclusions: NA

Features:

Located in the highly sought-after Highland Park neighborhood, this spacious and well-maintained 4-bedroom home offers a perfect blend of comfort, style, and modern updates. Step inside to find a beautifully updated kitchen with contemporary finishes, ideal for both everyday living and entertaining. The home also features updated windows and doors that enhance energy efficiency and aesthetic appeal, along with recently replaced shingles that provide long-term peace of mind. Outside, you'll fall in love with the beautifully finished yard—perfect for relaxing, gardening, or hosting gatherings. This home truly offers the best of both indoor luxury and outdoor enjoyment in one of the city's most desirable areas.