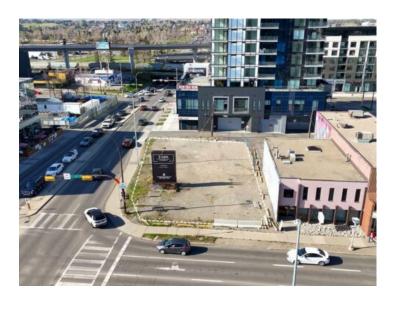

## 1420 11 Avenue SW Calgary, Alberta

MLS # A2216994

\$1,599,900

Division: Beltline

Lot Size: 0.19 Acre

Lot Feat: 
By Town: 
LLD: 
Zoning: CC-X

Water: 
Sewer: 
Utilities: -

This property in the Beltline offers a vast lot size of 68.5 feet in width and 121.75 feet in length. Zoned as CC-X, it presents a prime opportunity for mixed-use development. The flat terrain ensures ease of construction, and utility services are conveniently available along 11 Ave SW, further enhancing its development potential. Ideal for businesses or residential projects seeking a strategic urban location.