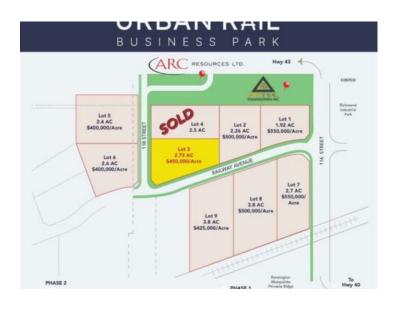

## Lot 3 na Avenue Grande Prairie, Alberta

## MLS # A2217180

\$1,233,000

Division: Urban Rail Business Park

Lot Size: 2.74 Acres

Lot Feat: 
By Town: 
LLD: 
Zoning: IG

Water: 
Sewer: 
Utilities: -

This lot is titled - BUILD HERE! A high-visibility service station, car wash, industrial Business centre, recreation centre, oilfield business, warehouse and many other businesses will prosper here! Just 500 meters away from the nearest fire hall (great for insurance), Urban Rail Business Park is located on Costco's road (116 Street) on a major four-lane artery. It has unparalleled access to both Hwy 43 and Hwy 40. Vendors and customers are across the road in Richmond Industrial Park. If high exposure, easy access, and nearby amenities, communities, vendors, and customers are valuable to your bottom line, Grande Prairie's Urban Rail Business Park could be the perfect fit for you. Flexible zoning for commercial/industrial options and flexible lot configuration. Lots range in price from \$400K to \$550K per acre. Railway spur possibilities on lots next to the railroad.