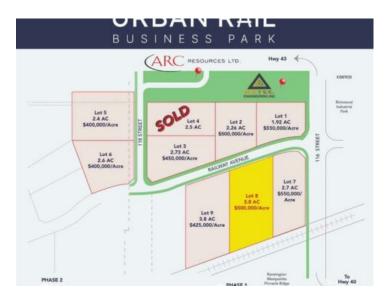

## Lot 8 Railway Avenue Grande Prairie, Alberta

## \$1,905,000

| Division:  | Urban Rail Business Park |
|------------|--------------------------|
| Lot Size:  | 3.81 Acres               |
| Lot Feat:  | -                        |
| By Town:   | -                        |
| LLD:       | 21-71-6-W6               |
| Zoning:    | IG                       |
| Water:     | -                        |
| Sewer:     | -                        |
| Utilities: | -                        |

BUILD HERE! A high-visibility service station, car wash, industrial Business centre, recreation centre, oilfield business, warehouse and many other businesses will prosper here! Just 500 meters away from the nearest fire hall (great for insurance), Urban Rail Business Park is located on Costco's road (116 Street) on a major four-lane artery. It has unparalleled access to both Hwy 43 and Hwy 40. Vendors and customers are across the road in Richmond Industrial Park. If high exposure, easy access, and nearby amenities, communities, vendors, and customers are valuable to your bottom line, Grande Prairie's Urban Rail Business Park could be the perfect fit for you. Flexible zoning for commercial/industrial options and flexible lot configuration. Lots range in price from \$400K to \$550K per acre. Railway spur possibilities on lots next to the railroad. (Lots 5-11 are not titled which allows extra flexibility for lot sizes. Lots 1-3 are titled).