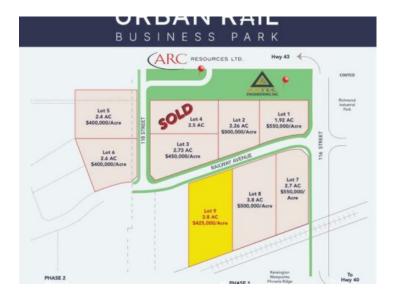

## Lot 9 Railway Avenue Grande Prairie, Alberta

## MLS # A2217205

\$1,649,000

Division: Urban Rail Business Park

Lot Size: 3.88 Acres

Lot Feat: 
By Town: 
LLD: 21-71-6-W6

Zoning: IG

Water: 
Sewer: 
Utilities: -

BUILD HERE! A high-visibility service station, car wash, industrial Business centre, recreation centre, oilfield business, warehouse and many other businesses will prosper here! Just 500 meters away from the nearest fire hall (great for insurance), Urban Rail Business Park is located on Costco's road (116 Street) on a major four-lane artery. It has unparalleled access to both Hwy 43 and Hwy 40. Vendors and customers are across the road in Richmond Industrial Park. If high exposure, easy access, and nearby amenities, communities, vendors, and customers are valuable to your bottom line, Grande Prairie's Urban Rail Business Park could be the perfect fit for you. Flexible zoning for commercial/industrial options and flexible lot configuration. Lots range in price from \$400K to \$550K per acre. Railway spur possibilities on lots next to the railroad. (Lots 5-11 are not titled which allows extra flexibility for lot sizes. Lots 1-3 are titled).