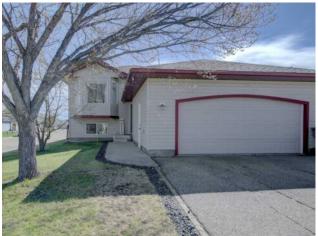

## \$449,900

| Division: | Countryside South      |        |                   |
|-----------|------------------------|--------|-------------------|
| Туре:     | Residential/House      |        |                   |
| Style:    | Bi-Level               |        |                   |
| Size:     | 1,160 sq.ft.           | Age:   | 2002 (23 yrs old) |
| Beds:     | 5                      | Baths: | 3                 |
| Garage:   | Double Garage Attached |        |                   |
| Lot Size: | 0.11 Acre              |        |                   |
| Lot Feat: | Corner Lot             |        |                   |
|           | Water:                 | -      |                   |
|           | Sewer:                 | -      |                   |
|           | Condo Fee:             | ; -    |                   |
|           | LLD:                   | -      |                   |
|           | Zoning:                | RS     |                   |
|           | Utilities:             | -      |                   |

This beautifully upgraded, fully developed bi-level home offers 5 spacious bedrooms and is perfectly situated on a desirable corner lot near a tranquil park. Ideal for families, the home features a bright and open layout with large windows that fill the space with natural light. The primary bedroom includes a private ensuite, offering a relaxing retreat with modern finishes. You'll love the numerous upgrades throughout the home, including updated flooring, stylish lighting, sleek countertops, and contemporary fixtures. The kitchen is both functional and elegant, ideal for entertaining or daily family life, with upgraded appliances including a fridge with water features. A large double garage provides ample parking and storage, while the landscaped yard enhances curb appeal and outdoor enjoyment. Located just steps from a park, this property blends comfort, style, and convenience in one inviting package.