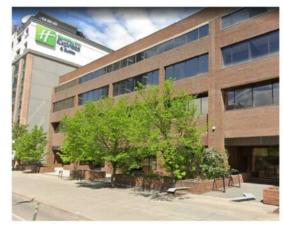

## 200, 1010 8 Avenue SW Calgary, Alberta

Second floor office suite conveniently located in the west end of the downtown core close to LRT and all amenities, full gross floor of 8,920 sq.ft. is designed for three independent office suites with reception areas, shared boardrooms and kitchens and central common area washrooms, the floor contains a total of 28 offices, two boardrooms and two kitchens, there are two elevators, building common area rooftop amenities, six underground parking stalls and three surface parking stalls