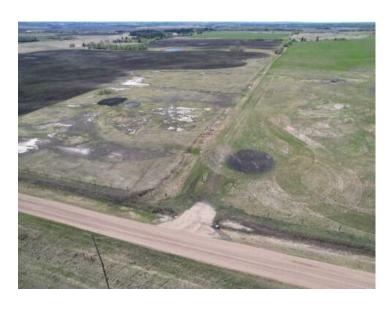

## 62 Range Rural Grande Prairie No. 1, County of, Alberta

MLS # A2219702

\$289,900

Division: NONE

Lot Size: 6.00 Acres

Lot Feat: 
By Town: Sexsmith

LLD: 22-74-6-W6

Zoning: CR5

Water: None

Sewer: 
Utilities: -

Calling all animal lovers and hobby farmers, this 6-acre parcel in the beautiful Saddle Hills is already cleared, partially fenced, and ready for your rural lifestyle. With stunning views of the rolling Saddle Hills and plenty of open space, this property is a dream come true for anyone looking to enjoy country life with their animals by their side. Zoned CR5, this acreage is ideal for a small-scale farm, home-based business, or simply a peaceful retreat with room to roam. The hard work is already done, just bring your building plans, animals, and vision for the future. Whether you're looking for wide-open skies, gorgeous views, or a functional start to your acreage goals, this property checks all the boxes. Don't miss your chance to own a piece of paradise in Northern Alberta.