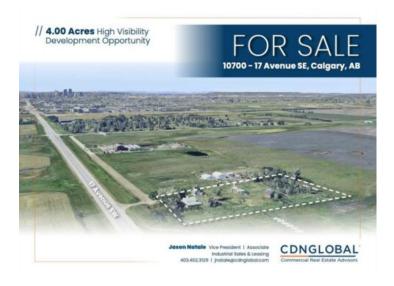

## 10700 17 Avenue SE Calgary, Alberta

MLS # A2220212

\$1,900,000

Division: Twinhills

Lot Size: 4.00 Acres

Lot Feat: 
By Town: 
LLD: 
Zoning: C-O

Water: 
Sewer: 
Utilities: -

This exceptional 4.00-acre development opportunity is prominently located on the north side of 17th Avenue SE, offering high visibility and excellent street frontage. Zoned MU-2 (Mixed Use – Active Frontage), the property supports a wide variety of commercial uses, making it ideal for retail, office, or mixed-use development. The site benefits from a strategic location just 3 kilometers from the growing town of Chestermere, 1 kilometer from the established Chelsea residential community, and 3 kilometers from the popular Easthills Shopping Centre. With strong exposure along a major corridor and proximity to both residential and commercial hubs, this property is well positioned for future growth. The land is being sold on an 'as is' basis, with all chattels included, presenting a rare and versatile investment opportunity in a rapidly expanding area.