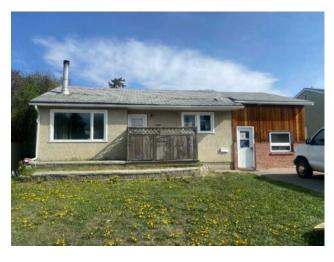

## 9818 109 **Grande Prairie, Alberta**

MLS # A2220232

\$169,900

| Division: | VLA Montrose            |         |                   |  |  |  |
|-----------|-------------------------|---------|-------------------|--|--|--|
| Type:     | Residential/House       |         |                   |  |  |  |
| Style:    | Bungalow                |         |                   |  |  |  |
| Size:     | 797 sq.ft.              | Age:    | 1955 (70 yrs old) |  |  |  |
| Beds:     | 3                       | Baths:  | 1                 |  |  |  |
| Garage:   | Off Street, Parking Pad |         |                   |  |  |  |
| Lot Size: | 0.14 Acre               |         |                   |  |  |  |
| Lot Feat: | Back Lane, Ba           | ck Yard |                   |  |  |  |

**Features:** Bookcases

**Inclusions:** 

N/A

Charming three-bedroom bungalow, situated in a mature neighbourhood, you'll appreciate the proximity to shopping, parks, and schools. There is tons of potential in this solid home and it's ready for your personal touch! Call you favourite REALTOR today and book in a view.