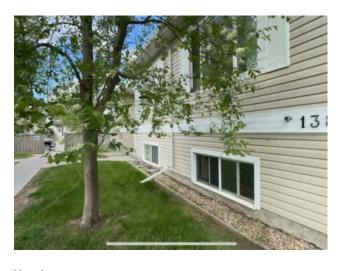

## 138, 9105 91 Street **Grande Prairie, Alberta**

MLS # A2220541

\$200,000

| Division: | Cobblestone           |        |                   |
|-----------|-----------------------|--------|-------------------|
| Туре:     | Residential/Four Plex |        |                   |
| Style:    | Bi-Level              |        |                   |
| Size:     | 668 sq.ft.            | Age:   | 2007 (18 yrs old) |
| Beds:     | 3                     | Baths: | 1 full / 1 half   |
| Garage:   | Stall                 |        |                   |
| Lot Size: | 0.06 Acre             |        |                   |
| Lot Feat: | See Remarks           |        |                   |