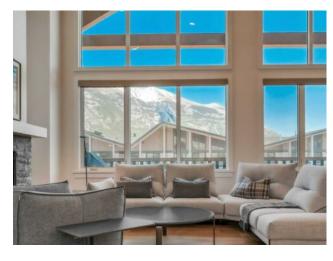

Inclusions: None

Penthouse with eastern exposure in Arnica Lodge. Walking distance to downtown Canmore. Subzero fridge, Wolf induction range & hood fan, Cove dishwasher, Hunter Douglas blinds and Poliform closets from Italy.