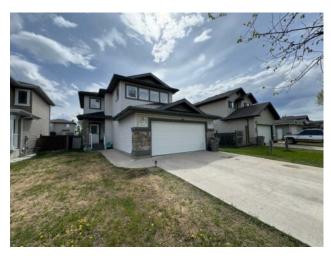

## 8713 65 Avenue Grande Prairie, Alberta

## MLS # A2221971

\$450,000

| Division: | Summerside             |        |                   |  |  |
|-----------|------------------------|--------|-------------------|--|--|
| Type:     | Residential/House      |        |                   |  |  |
| Style:    | 2 Storey               |        |                   |  |  |
| Size:     | 1,770 sq.ft.           | Age:   | 2006 (19 yrs old) |  |  |
| Beds:     | 4                      | Baths: | 2 full / 1 half   |  |  |
| Garage:   | Double Garage Attached |        |                   |  |  |
| Lot Size: | 0.10 Acre              |        |                   |  |  |
| Lot Feat: | Rectangular Lot        |        |                   |  |  |
|           |                        |        |                   |  |  |