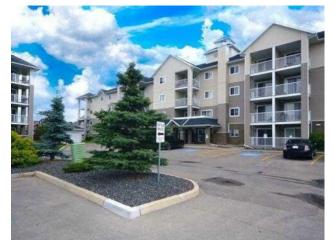

## 212, 11220 104 Avenue Grande Prairie, Alberta

Baseboard

Vinyl Siding

-

-

-

Carpet, Laminate, Tile

## \$204,800

| Division: | Gateway                               |        |                   |
|-----------|---------------------------------------|--------|-------------------|
| Туре:     | Residential/Low Rise (2-4 stories)    |        |                   |
| Style:    | Apartment-Single Level Unit           |        |                   |
| Size:     | 899 sq.ft.                            | Age:   | 2007 (18 yrs old) |
| Beds:     | 2                                     | Baths: | 2                 |
| Garage:   | Assigned, Secured, Stall, Underground |        |                   |
| Lot Size: | -                                     |        |                   |
| Lot Feat: | -                                     |        |                   |
|           | Water:                                | -      |                   |
|           | Sewer:                                | -      |                   |
|           | Condo Fee:                            | \$ 624 |                   |
|           | LLD:                                  | -      |                   |
|           | Zoning:                               | RM     |                   |
|           | Utilities:                            | _      |                   |

2 bedrooms, 2 bathroom condo in Axxess condos. Walking distance to shopping, restaurants, parks & more. Close to Elementary & High Schools. Open floor plan offers ample cupboard space in kitchen and plenty of natural light. Balcony off living room. Master bedroom features walk through closet to the 3 piece ensuite. Second bedroom is a good size. Secured, heated underground parking stall means never having to worry if your vehicle will start. Access to gym on main floor means no more paying for a gym membership. Condo fees include heat, water, power, professional management, common area maintenance, snow removal, garbage, & reserve fund contribution.