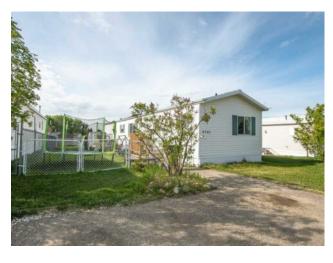

## 9741 121 Avenue Grande Prairie, Alberta

MLS # A2222081

\$219,000

| Division: | Crystal Ridge                  |        |                   |  |  |
|-----------|--------------------------------|--------|-------------------|--|--|
| Type:     | Residential/Manufactured House |        |                   |  |  |
| Style:    | Modular Home                   |        |                   |  |  |
| Size:     | 1,216 sq.ft.                   | Age:   | 1997 (28 yrs old) |  |  |
| Beds:     | 3                              | Baths: | 2                 |  |  |
| Garage:   | Parking Pad                    |        |                   |  |  |
| Lot Size: | 0.11 Acre                      |        |                   |  |  |
| Lot Feat: | Lawn                           |        |                   |  |  |

Features: Laminate Counters

Inclusions: N/A

Located in the sought-after Crystal Ridge neighborhood, this well-maintained home offers 3 generously sized bedrooms and 2 full bathrooms, making it ideal for families, couples, or anyone looking for a comfortable and functional living space. The bright and welcoming interior features a practical layout with plenty of natural light throughout. Step outside to enjoy a fully fenced yard—perfect for children, pets, gardening, or hosting outdoor gatherings. Set in a prime location close to local amenities, this home combines convenience with the warmth of a friendly community. Don't miss out on this great opportunity! Current tenant lease until August 31,2025 for \$1750/month Tenants pay utilities