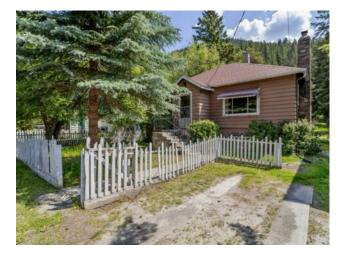

## 404 Otter Street Banff, Alberta

Inclusions: N/A

Excellent Development Potential on Large Lot!! This is a character home, centrally located in the RTM-Tunnel Mountain District, on a private expansive 11,238 sq.ft. lot. This is a very unique property with a beautiful yard with views, sun and loads of potential for redevelopment (Duplex Fourplex, up to 8 townhomes or possible apartment housing), along with subdivision opportunities!