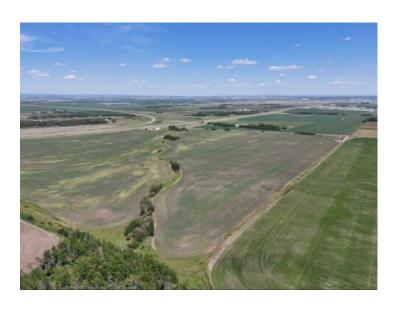

Water: 
Sewer: 
Utilities: -

135 acres located just West of Grande Prairie within city limits. A great location only 5 minutes from Costco and situated along Highway 43. Annual ATCO and Telus revenue. Discover an exceptional opportunity with this expansive parcel of land, perfectly positioned for commercial or industrial development. Boasting remarkable potential and nearly direct access to Highway 43, this property offers an enviable location for businesses seeking strategic advantages and convenient transportation links.