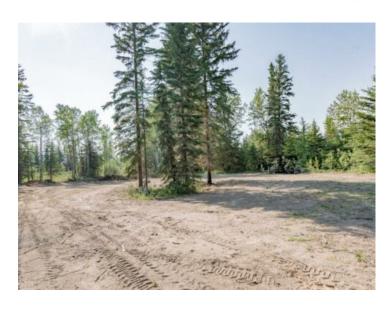

By Town: Grande Prairie

**LLD:** 21-70-6-W6

Zoning: CR-5

Water: Public

Sewer:

Utilities: Water At Lot Line, Water Paid For, Water

Build your dream home on this serene fully treed 2.82 acre pie shaped lot with building site cleared and walk-out potential - just 1 min off pavement and just 10 min from GP City limits! This gorgeous lot includes a great build site, cleared and ready for shop with perfect turnaround driveway, and home site with walk-out grade plus potential for secondary access from the South/East Side of the lot. West road access/driveway has 2" of fill. This is one of the higher lots in the area, with a closed County Rd to the North, a bird sanctuary to the South, and a private acreage across -offering perfect privacy no matter where you decide to locate your dream home! Aquatera initial tie-in fee is already paid, and additional services are to the property line! This lot offers tons of building potential, take a drive and walk-thru today. Follow the signs and view this one of a kind piece of paradise just min from City amenities. Close to Nordic Ski trails, Nighthawk Ski area, ATV & biking trails galore and the Wapiti River. Zoned CR-5 and no GST on purchase price!