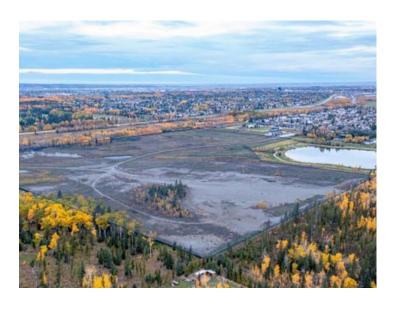

## 90 Street 58 Avenue Grande Prairie, Alberta

MLS # A1239483

\$1,800,000

Division: Summerside

Lot Size: 72.10 Acres

Lot Feat: 
By Town: 
LLD: 7-71-5-W6

Zoning: UR-R

Water: 
Sewer: 
Utilities: -

Southwynd Estates! • On behalf of PricewaterhouseCoopers ("PwC"), the Receiver, Colliers and its partner, Grassroots Realty is pleased to reintroduce a unique opportunity to acquire 72.1 acres of future development land on a judicial-sale basis. • The subject land is situated within the Summerside neighborhood, located at the City of Grande Prairies' southern municipal boundary. • Located south of "Southwynd Estates" at 90th Street and 58th Avenue (projected), east of Resources Road, and adjacent to the southern municipal boundary of City of Grande Prairie • A mix of zoning is available including mixed (RS) Small Lot Residential, (RM) Medium Density Residential zoning, and (PS) Public Service District zoning.