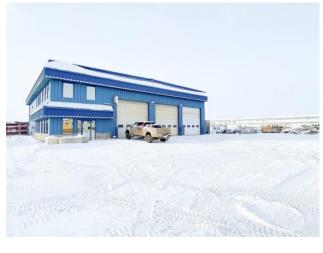

## 10302 123 Street **Grande Prairie, Alberta**

MLS # A2010806

\$2,500,000

Division: Brochu Industrial Type: Industrial **Bus. Type:** Sale/Lease: For Sale Bldg. Name: -Bus. Name: Size: 7,900 sq.ft. Zoning: Addl. Cost:

**Heating:** Floors: **Based on Year: Utilities:** Roof: **Exterior:** Parking: Water: Lot Size: 4.00 Acres Sewer: Lot Feat:

Inclusions:

n/a

Investor Alert. This property is being sold with a strong lease in place with three years remaining on the term. The listing price includes the building and neighboring 2 acres which is also being lease for \$4,000/month. The shop itself is sitting on 2 acres graveled and fenced. The building consists of 3 - 80' pull through bays, 7 ton crane, parts room with and overhead door, 6 offices and a reception area. The shop with the additional acres offer incredible value to any investor as it backs onto the airport and provides great exposure for any business. Call your Commercial Realtor© for more information or to book a showing today.