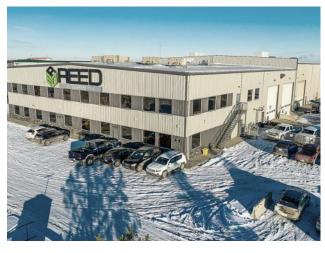

## 24 & 36, 713068 Range Road 65 Grande Prairie, Alberta

MLS # A2012334

\$8,550,000

Division: Mountview Business Park

Type: Industrial

Bus. Type: 
Sale/Lease: For Sale

Bldg. Name: 
Bus. Name: 
Size: 38,513 sq.ft.

This incredible 38,513 square foot steel framed and concrete block fabrication shop is situated on two titled lots totaling 5.82 acres. With a footprint of 31,224 square feet on the main floor, the building offers 26,920 SF of shop, storage and mechanical space, a ceiling height of 32' in the main warehouse, with four 5 ton cranes scattered throughout and 4,304 SF of immaculate office space. In addition to the main floor there is 7,289 SF of second floor office, board room and a training room area which ensures this property provides the space that any large operation would need. The auxiliary building is a functional 3,540 SF pole frame storage building tucked into the west