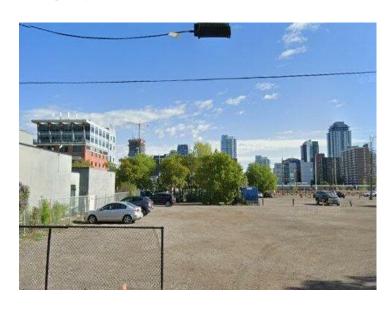

## 508 12 Avenue SE Calgary, Alberta

MLS # A2016913

\$2,800,800

Division: Beltline

Lot Size: 0.16 Acre

Lot Feat: 
By Town: 
LLD: 
Zoning: CC-X

Water: 
Sewer: 
Utilities: -

Beautiful location - this CC-X zoned property is a bare land 50x140 ft lot / 7002 Sq.ft, which works out to be \$400.00 per Sq.Ft. Commercial Zoning - CC-X Mixed-use designation provides endless options for future redevelopment. Strategically located just north of Stampede Park and east of Olympic way, the new anticipated Stadium may be coming right next door, close to Calgary Downtown and south of the river. 514,518 & 520-12 AVE S E also available.