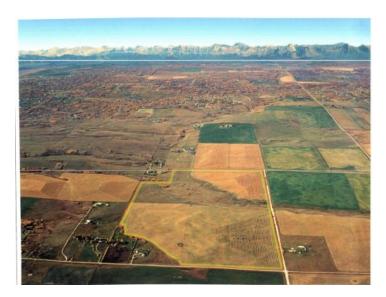

## Rocky Ridge Road, W-5 R-2, T- 26 ,S-9 Q SW Range road 124 State 20 26674 Rural Rocky View County, Alberta

Sellers would look at vendor financing (VTB). This area is being identified as a future residential growth area between Calgary and Bearspaw, Currently zoned AG, Prime development location. This property provides an excellent opportunity for a developer/investor.281 ACRES of land. It is inside the Bearspaw Area Structure Plan. .Located 1/4 mile north of the Calgary city limits near the northwest Calgary community of Rocky Ridge Ranch. Between Rocky Ridge Road and Range Road 23. .- This land is extremely well situated to benefit from the continuing expansion around it. With each major announcement, the land becomes more valuable. The MD of Rocky View has set records for development to meet strong real estate demand in the surrounding areas. This property a minute from Calgary.. This property is located within an approved Area Structure Plan in Rocky View County