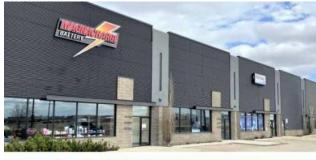

Inclusions: n/a

**Heating:** 

Floors:

Roof:

**Exterior:** 

Water:

Sewer:

This is a portfolio sale of three premier commercial properties located in Althen Corner in the County of Grande Prairie. 10123 156 Avenue: this is an incredible two-story office space with modern offices, reception, elevator, conference room, and kitchen area. The building also offers four fully finished warehouse bays with overhead doors at the rear of the property. This building is currently leased to one of North America's leading energy infrastructure companies. 10205 156 Avenue: this is a versatile property that consists of approximately 24,090 square feet of space in the main building with an additional 4,000 square feet of cold storage. It is currently leased to a large multinational full-service tire and mechanic franchise and is a well-established location within the community. 16101 101 Street: this is a multi-tenant mixed-use building totaling 26,416 square feet, which is currently demised to house four tenants. Call your Commercial Realtor© for more information today.