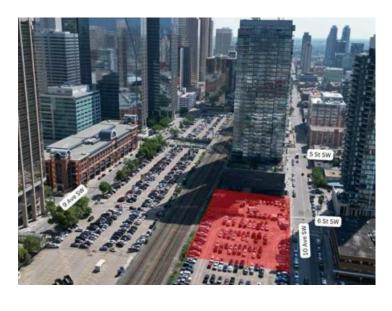

## 710, 706, & 640 10 Avenue SW Calgary, Alberta

daniin Onoy2.da

MLS # A2066729

\$13,508,600

Division: Beltline

Lot Size: 1.10 Acres

Lot Feat: Rectangular Lot

By Town: 
LLD: 
Zoning: CC-X

Water: 
Sewer: 
Utilities: -

Over one-acre assembly of Prime Development land in Calgary's Beltline District with tremendous development potential. CC-X zoning allows for a blend of commercial, residential, and mixed-use projects, similar to the renowned project by Marriot on the adjacent site. A base density of 5.0 FAR + 3.0 Bonus allows you to maximize your development footprint. This increasingly rare site with a total 300 ft street frontage offers a strategic downtown advantage with excellent visibility. Start planning your development today, in the thriving Calgary market and in the heart of this diversified economic hub. The location offers unparalleled proximity to major business centers, retail hubs, and cultural attractions. Record breaking in-migration and a resurgence in urban development cements the growth potential with infrastructure projects and revitalization initiatives all through the city core. Take advantage of Calgary's growing population, young, entrepreneurial vibe, and rapidly evolving cityscape. Call for more details.