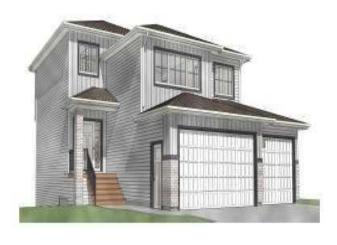

## 10616 150 Avenue Rural Grande Prairie No. 1, County of, Alberta

MLS # A2068905

\$669,900

| Division: | Whispering Ridge                 |        |                  |  |
|-----------|----------------------------------|--------|------------------|--|
| Type:     | Residential/House                |        |                  |  |
| Style:    | 2 Storey                         |        |                  |  |
| Size:     | 2,300 sq.ft.                     | Age:   | 2023 (1 yrs old) |  |
| Beds:     | 3                                | Baths: | 2 full / 1 half  |  |
| Garage:   | Driveway, Triple Garage Attached |        |                  |  |
| Lot Size: | 0.14 Acre                        |        |                  |  |
| Lot Feat: | Back Yard, Front Yard            |        |                  |  |
|           |                                  |        |                  |  |

Inclusions: Builder to provide RPR, one year builders warranty, 10 year Alberta New Home Warranty

Unique Home Concepts Job #601 - "The Monte Carlo" located in the family friendly neighbourhood of Whispering Ridge. Home is finished and ready for immediate possession. Sitting just on the outskirts of Grande Prairie you are close to all amenities and have city services but get the benefit of County taxes. Spacious open floor plan offers plenty of natural light and fireplace in living room. Kitchen features tons of storage space, quartz countertops, center island, butlers pantry & more. Main level also includes 1/2 bath and large mudroom off garage with built in benches and coat racks. Upstairs you will find the master suite complete with walk in closet & ensuite with tub, separate shower & double vanity. There are also 2 more good sized bedroom as well as a full bathroom. Bonus room & home office plus laundry room mean everything you need is right there for your convenience. Walk out basement is left undeveloped for you - add more bedrooms, create a rec room, playroom, mother in law suite - the options are endless. Triple garage means you will never have to brush snow off you vehicle in the morning and still have room for your toys.