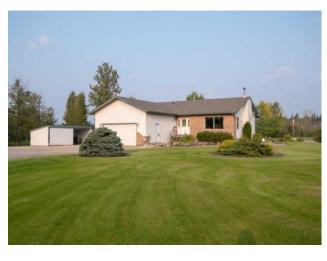

## 25036, AB-43 Rural Greenview No. 16, M.D. of, Alberta

MLS # A2077845

\$479,900

| Division: | NONE                                                             |        |                   |  |  |
|-----------|------------------------------------------------------------------|--------|-------------------|--|--|
| Type:     | Residential/House                                                |        |                   |  |  |
| Style:    | Acreage with Residence, Bungalow                                 |        |                   |  |  |
| Size:     | 1,341 sq.ft.                                                     | Age:   | 2000 (24 yrs old) |  |  |
| Beds:     | 2                                                                | Baths: | 2                 |  |  |
| Garage:   | Double Garage Attached                                           |        |                   |  |  |
| Lot Size: | 11.95 Acres                                                      |        |                   |  |  |
| Lot Feat: | Back Yard, Creek/River/Stream/Pond, Lake, Front Yard, Landscaped |        |                   |  |  |
|           |                                                                  |        |                   |  |  |

Features: Kitchen Island

Inclusions: NONE

This beautiful property is nestled near Sturgeon Lake, covering nearly 12 acres. The landscape is well-kept with flowers and a stream flowing into and allowing access directly onto Sturgeon lake right from your backyard. The main house has two bedrooms and two full bathrooms. Year -round living at its finest close to Valleyview, Great fishing and a beautiful golf course at Sturgeon Lake. There's plenty of storage space, and large windows bring in lots of natural light, creating a warm and cozy atmosphere. This place offers a perfect mix of comfort and nature, making it a great spot to relax and enjoy the peaceful lakeside surroundings. Book your showing today!