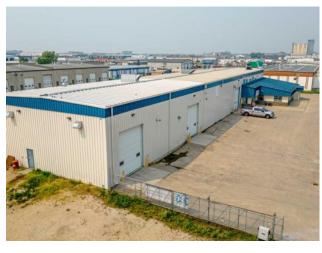

## 9440 112 Street Grande Prairie, Alberta

MLS # A2089801

\$3,100,000

Industrial

Richmond Industrial Park

Division:

Type:

Bus. Type:

Sale/Lease: For Sale

Bldg. Name: 
Bus. Name: 
Size: 19,624 sq.ft.

Zoning: IG

Addl. Cost: 
Based on Year: 
Utilities: 
Parking: 
Lot Size: 
Lot Feat: -

Functional shop facility with 2 points of access/egress & drive around capabilities. Located in Richmond Industrial District in close proximity to Grande Prairie Airport with excellent access to Highway 40, Highway 43, and Highway 2. The property consists of 2 cranes, 6 grade doors, 20" clear ceiling height, wash bay, double compartment sump, make up air, air-conditioned office and a fenced yard compound.