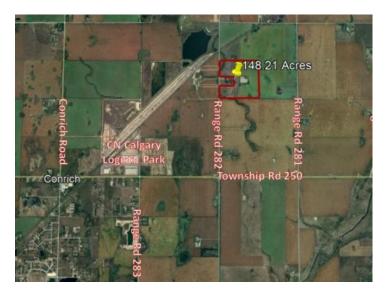

## 251066 Range Road 282 Road Rural Rocky View County, Alberta

## MLS # A2091371

## \$8,900,000

Division:NONELot Size:148.21 AcresLot Feat:Farm, LevelBy Town:ConrichLLD:11-25-28-W4Zoning:A-GENWater:-Sewer:-Utilities:-

Future Industrial Development Land for sale! Located within the Conrich Area Structure Plan and is designated for future Heavy Industrial use. Situated along Range Road 282, the property is minutes away from CN Calgary Logistics Park and other future industrial parks. The ASP requires that all development be fully serviced and since the property is currently being rezoned to allow for development, both water and wastewater services will soon be very close. Low property tax compared to Chestermere and Calgary. Located less than 10 minutes away from Conrich, 15 minutes from Chestermere and 30 minutes away from Calgary.