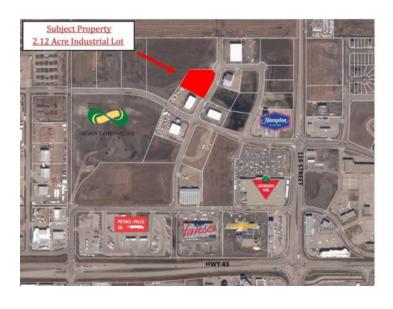

## 10502 118 Street Grande Prairie, Alberta

MLS # A2098365

## \$901,000

Division: Westgate

Lot Size: 2.12 Acres

Lot Feat: City Lot

By Town: 
LLD: 
Zoning: IB - Industrial Business

Water: Public

Sewer: Public Sewer

Utilities: Electricity at Lot Line, Natural Gas at Lot Line

Final Phase of Westgate Business Park. Providing you access to the thriving economies in the oil & gas, agriculture, and forestry industries. This High visibility 2.12 -acre Industrial lot offers direct access to all major transportation routes. Close to Grande Prairie Regional Airport and the new Grande Prairie Regional Hospital. Grande Prairie is the service hub for northern Alberta and British Columbia, with a demographic service area of more than 275,000 people. Limited premier lots still available and this is the ideal place to build your business. Wexford offers build-to-suit options to bring your design plans to life. Call a commercial REALTOR® today for more information.