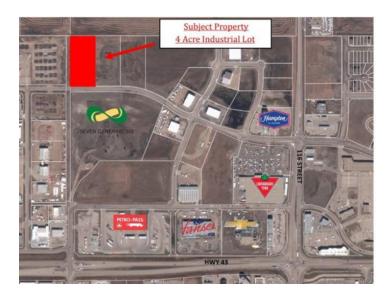

## 11906 104 Avenue Grande Prairie, Alberta

MLS # A2098370

\$1,600,000

Division: Westgate

Lot Size: 4.00 Acres

Lot Feat: City Lot

By Town: 
LLD: 
Zoning: IG - General Industrial

Water: Public

Sewer: Public Sewer

Utilities: Electricity at Lot Line, Natural Gas at Lot Line

Final Phase of Westgate Business Park. Providing you access to the thriving economies in the oil & gas, agriculture, and forestry industries. This High visibility 4 -acre Industrial lot offers direct access to all major transportation routes. Close to Grande Prairie Regional Airport and the new Grande Prairie Regional Hospital. Grande Prairie is the service hub for northern Alberta and British Columbia, with a demographic service area of more than 275,000 people. Limited premier lots still available and this is the ideal place to built your business. Wexford offers build-to-suit options to bring your design plans to life. Call a commercial REALTOR® today for more information.