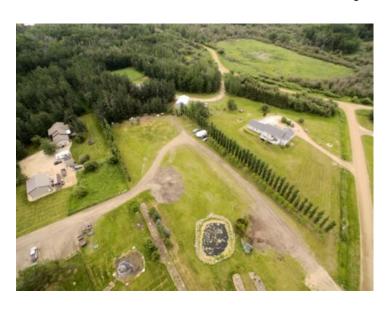

By Town: Grande Prairie

**LLD:** 34-70-6-W6

Zoning: CR-5

Water:

Sewer:

Utilities: -

Beautifully landscaped 2.52 acre lot in Sunrise Estates. Only 3 minutes from town and shopping. Easy, quick access to highway 40. Just build your dream home on this lot and the rest is done for you with over 100 mature spruce and towering poplars trees planted, a driveway approach already complete, beautiful pond feature with landscaping rocks strategically placed. City water, power and natural gas are all available at the property line along with fibre optic internet being available in this subdivision. Take a drive-by, this is the lot you have been waiting for.