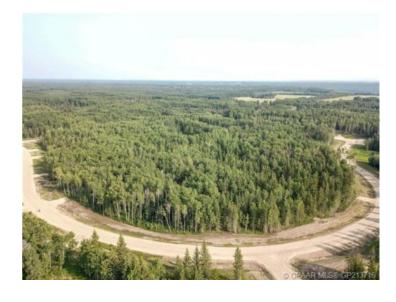

Zoning: CR-2

Water:

Sewer:

Utilities: -

THE BANKS AT SPRING CREEK - TREED ACREAGES!! CITY WATER SERVICE!! 2.5 - 5.5 Acre Lots in the New Exclusive The Banks at Spring Creek Subdivision, Beautifully Treed, Contoured Lands with walkout basement potential on most.... Exclusive Lots on the Banks hold view over Spring Creek Valley. This is arguably one of the most beautiful landscapes in the Grande Prairie area less than 10 minutes from town West of the Nordic Ski Trails or just South of Correction line.....