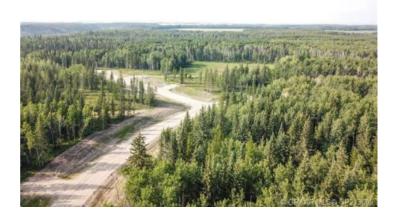

## 21, 704016 Range Road 70 Rural Grande Prairie No. 1, County of, Alberta

MLS # A2099655

\$349,000

Division: The Banks at Spring Creek

Lot Size: 3.01 Acres

Lot Feat: 
By Town: Grande Prairie

LLD: 25-70-7-W6

Zoning: CR-2

Water: -

THE BANKS AT SPRING CREEK!! TREED ACREAGES!! CITY WATER SERVICE!!!! 2.5 - 5.5 acre lots in the new exclusive The Banks at Spring Creek subdivision, Beautifully treed, contoured lands with walkout basement potential on most....exclusive lots on the banks hold view over Spring Creek Valley. This is arguably one of the most beautiful landscapes in the Grande Prairie area less than 10 minutes from town West of the Nordic Ski Trails or just south of the correction line......