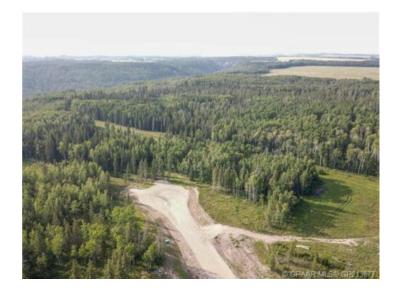

## 49, 704016 Range Road 70 Rural Grande Prairie No. 1, County of, Alberta

MLS # A2099929

\$309,900

Division: The Banks at Spring Creek

Lot Size: 2.52 Acres

Lot Feat: 
By Town: Grande Prairie

LLD: 25-70-7-W6

Zoning: CR-2

Water: 
Sewer: 
Utilities: -

THE BANKS AT SPRING CREEK - TREED ACREAGES !!! CITY WATER SERVICE!!! 2.5 - 5.5 acre lots in the new exclusive The Banks at Spring Creek subdivision, Beautifully treed, contoured lands with walkout basement potential on most..... exclusive lots on the banks hold view over Spring Creek Valley, This is arguably one of the most beautiful landscapes in the Grande Prairie area less than 10 minutes from town West of the Nordic Ski Trails or just south of correction line....