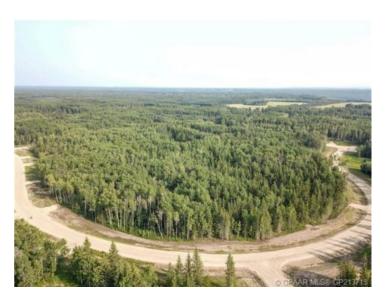

THE BANKS AT SPRING CREEK - TREED ACREAGES !!! CITY WATER SERVICE!!! 2.5 - 5.5 acre lots in the new exclusive The Banks at Spring Creek subdivision, Beautifully treed, contoured lands with walkout basement potential on most..... exclusive lots on the banks hold view over Spring Creek Valley, This is arguably one of the most beautiful landscapes in the Grande Prairie area less than 10 minutes from town West of the Nordic Ski Trails or just south of correction line....