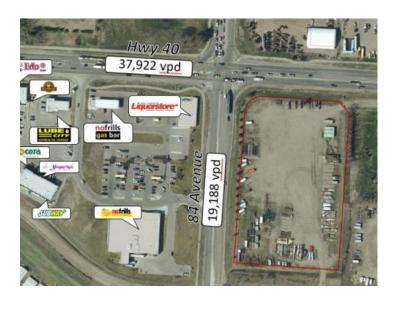

ATTENTION DEVELOPERS: Prime Location on the southwest side of the City of Grande Prairie! This 5.83 Acre Parcel is strategically located on the corner of Highway 40 (37,922 vpd) and 84th Avenue (19,188 vpd). It is surrounded by a rapidly growing residential area and adjacent to a major business/industrial district with a large daytime business population. This piece of Commercial land is gravelled, fully fenced and gated. If you are looking for an ideal place to build or expand your business or in need of extra yard space for storage, then this is the location you have been waiting.