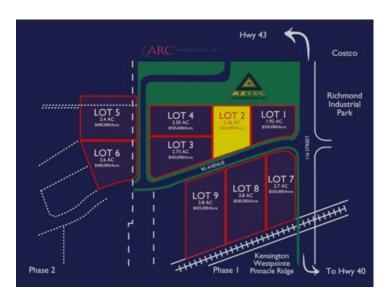

## MLS # A2115750

\$1,130,000

Division: Urban Rail Business Park

Lot Size: 2.26 Acres

Lot Feat: 
By Town: 
LLD: 
Zoning: IG

Water: 
Sewer: 
Utilities: -

This lot is titled - BUILD HERE! A high-visibility strip mall, a service station, a car wash, an industrial Business centre, a restaurant, a recreation centre, an oilfield business, a warehouse and many other businesses go here! Just 500 meters away from the nearest fire hall (great for insurance), Urban Rail Business Park is located on Costco's road (116 Street) on a major four-lane artery. It has unparalleled access to both Hwy 43 and Hwy 40. Vendors and customers are across the road in Richmond Industrial Park. If high exposure, easy access, and nearby amenities, communities, vendors, and customers are valuable to your bottom line, Grande Prairie's Urban Rail Business Park could be the perfect fit for you. - Developer offering build-to-suit - you could be in your new location in less than a year! Flexible zoning for commercial/industrial options and flexible lot configuration. Lots range in price from \$400K to \$550K per acre Railway spurs possibilities on lots next to the railroad.