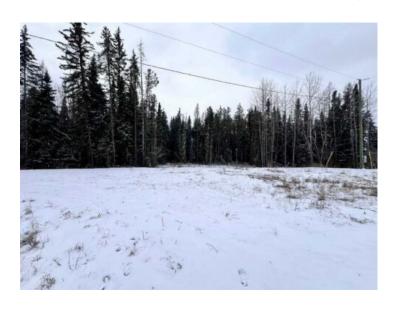

Water: 
Sewer: 
Utilities: -

Completely treed lot backing south which features a nice sandy ridge at both the front and rear of property which could potentially work for a walkout basement and/or provide extra material for construction / landscaping. The Ranch is one of Grande Prairie's premier acreage developments and is located west of the Wapiti Nordic Ski Trails which can be accessed west off of Highway 40 or south off of the Correction Line, both routes are paved right to the subdivision. About 5 miles south of city limits this beautiful acreage offers city water, power, gas, and an attractive mix of trees. The CR-2 zoning with restrictive covenants promotes a beautiful subdivision while utilizing what true acreage living is all about. Take the picturesque drive out to The Ranch and have a walk through this gorgeous lot and consider the possibilities. There is no time commitment to build if you aren't quite ready.