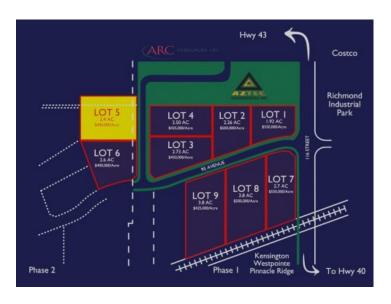

## MLS # A2116141

\$960,000

Division: Urban Rail Business Park

Lot Size: 2.40 Acres

Lot Feat: 
By Town: 
LLD: 21-71-6-W6

Zoning: IG

Water: 
Sewer: 
Utilities: -

Urban Rail Business Park is located on a major four-lane artery in southwest Grande Prairie with unparalleled quick access to both Hwy 43 and Hwy 40. Vendors and customers are across the road in one of Grande Prairie's most populated Industrial Parks. If high exposure, easy access, and nearby amenities, communities, vendors, and customers are valuable to your bottom line, Grande Prairie's Urban Rail Business Park could be the perfect fit for you. - Build-to-suit options to lease or purchase with possible construction in under a year. - Industrial lots with other commercial zoning potential. - Possible Railway spur opportunities - Flexible lot configuration