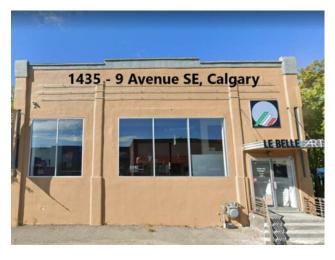

## 1435 9 Avenue SE Calgary, Alberta

MLS # A2143030

\$2,950,000

Division: Inglewood

Type: Retail

Bus. Type: 
Sale/Lease: For Sale

Bldg. Name: 
Bus. Name: 
Size: 7,854 sq.ft.

Zoning: DC (pre 1P2007)

Prime Inglewood Commercial Property Rare Retail Opportunity – BUSINESS RELOCATING This exceptional commercial/retail property presents an unparalleled opportunity in the heart of Inglewood. With the tenant planning to relocate, the property offers vacant possession or the possibility of a short-term leaseback. Strategically located just one block west of the proposed Brewery Rail Lands Development—anticipated to add ±1,500 residents and ±800 jobs to the neighborhood—this property is ideally positioned for significant growth and vibrancy. Property Highlights: • Lot Size: 8,137 sq. ft. (66' x 123') • Developed Space: 8,524 sq. ft. o Upper Level: 3,910 sq. ft. with soaring 15 ft ceilings o Lower Level: 3,944 sq. ft. with spacious 9 ft ceilings • Cap Rate Expectation: 6.0% Cap Currently home to an established, quality Italian furniture and design studio, this property offers incredible potential for a wide range of uses, including a studio, restaurant, music venue, or diverse retail concepts. Historical and Architectural Significance: Originally constructed in 1950 as St. George's Odd Fellows Lodge Hall, the building holds a rich history as a social hub and contributor to East Calgary's commercial vitality. Its Art Moderne style, featuring smooth stucco exteriors, vertical buttresses, and projecting corner piers, makes it a distinctive and valuable addition to the historical streetscape of 9th Avenue—Calgary's first main street. This well-preserved building continues to reflect its original character while offering modern adaptability. The solid concrete block construction presents the exciting potential for expansion, such as a rooftop patio or an additional floor. Don't miss this exclusive opportunity to own a property that blends historical charm, architectural significance, and immense