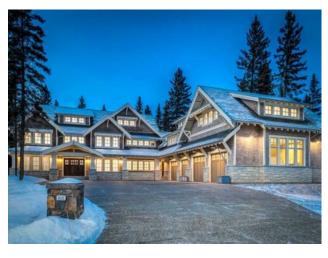

## 212 Hawks Landing Rise Priddis Greens, Alberta

Features: Elevator, High Ceilings

Inclusions: N/A

Proudly presenting this grand, three storey home featuring over 10,000 square feet of living space. The overall design and exterior details inspired by early twentieth century classic craftsman style. The property is located on a quiet cul-de-sac in the community of Hawk's Landing on the Priddis Greens Golf Course. Hawk's Landing is within 20 minutes of Bragg Creek, Kananaskis and 10 minutes to the city of Calgary. This home has been thoughtfully planned with wide hallways and door openings. The 1500 pound capacity elevator has push button operated sliding doors and stops on each of the four floors giving every family member access to all levels. The property is one of the largest in the area at 1.23 acres. The lot provides complete privacy to the rear and the East, backing on to a treed ridge with a small creek at the bottom. This home must be seen to be truly appreciated.