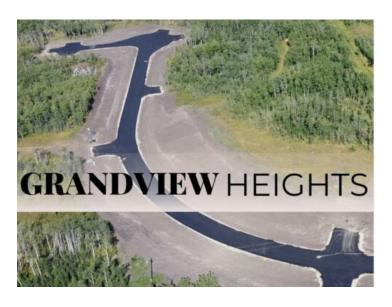

Water: 
Sewer: 
Utilities: -

Welcome to Grandview Heights! Located 12 minutes West of Grande Prairie the Grandview Heights acreage subdivision offers fully paved internal roads leading to beautiful, treed lots ranging in size from 2.57 acres to 8.50 acres. Choose your lot, your house plan, and your builder! Lot 3 Block 1 is 5.18 acres and is almost fully treed with a mix of deciduous trees. This lot would work great for a daylight or walkout basement. Serviced with water and power/gas to the lot line. List price does not include applicable GST. For more information about Grandview Heights or to walk this lot contact your favorite Real Estate Professional today!